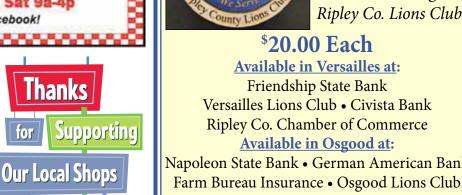

**SMALL BUSINESS SATURDAY** 

**NOVEMBER 30** 

ripleycountytourism.com

Restaurants

\$20.00 Each

**Available in Versailles at:** Friendship State Bank Versailles Lions Club • Civista Bank

Available in Osgood at: Napoleon State Bank • German American Bank