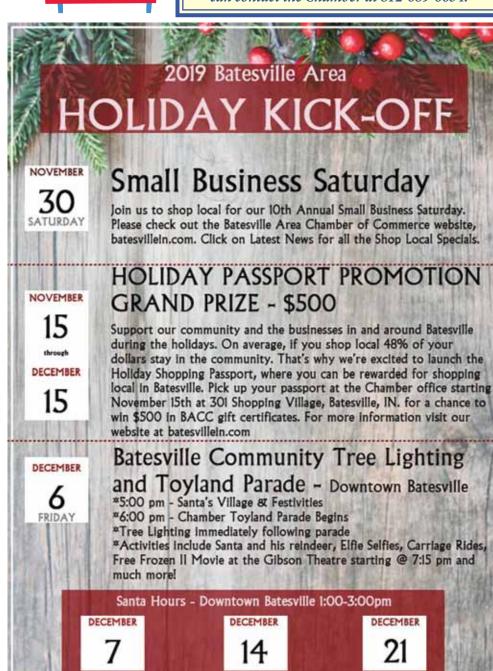

**SMALL BUSINESS SATURDAY** 

**NOVEMBER 30** 

ripleycountytourism.com

Restaurants

\$20.00 Each

**Available in Versailles at:** Friendship State Bank Versailles Lions Club • Civista Bank

Available in Osgood at: Napoleon State Bank • German American Bank

Anyone interested in purchasing past ornaments can contact the Chamber at 812-689-6654.