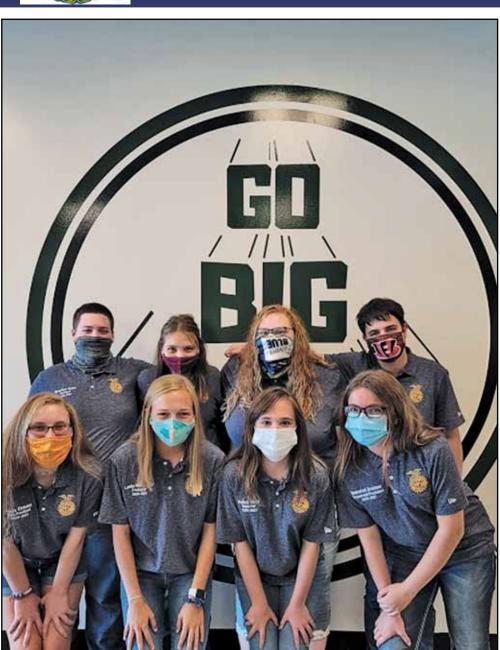

#### Each year, FFA chapters around the country celebrate National FFA Week. It's a time to share what FFA is and the impact it has on members every day.

SUBMITTED PHOTO

Above, members of the South Ripley FFA Chapter pause for a photo. They are smiling behind those pandemic masks!

Left, whether South Ripley FFA Chapter members are indoors or outside, they enjoy being together, having fun, and helping others as they learn.

209 N. Walnut St. Batesville, IN 47006 Columbus, IN 47203 Cell (812) 212-3096 Phone (812) 372-3512