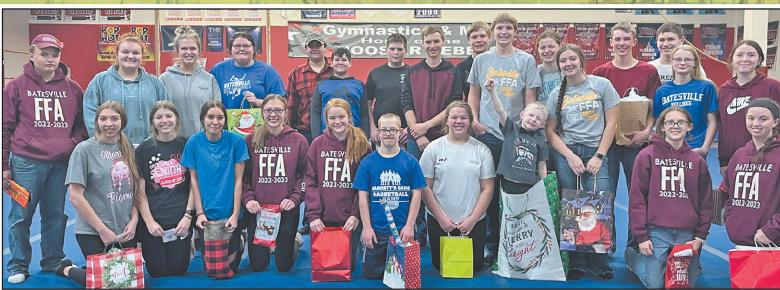

#### **Batesville FFA** members enjoy Christmas party

SUBMITTED PHOTO Batesville FFA members held their Christmas party, which was at Greensburg Gymnastics and More where the group enjoyed a meal and had a lot of fun at the event.