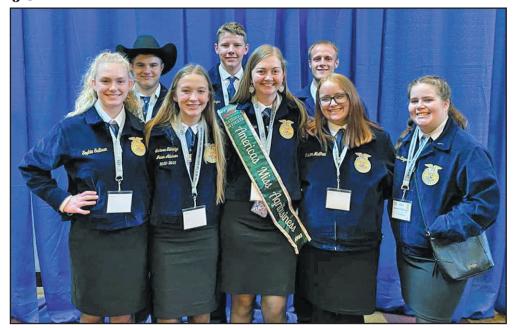

### Jac-Cen-Del FFA is growing under the leadership of Sarah McGhee

JCD FFA members attend national convention

SUBMITTED PHOTO

Members of JCD FFA attended the National FFA Convention. They are pictured, back row: Cordell Ricke, Clark Dwenger, and Austin Rohls; front row: Sophia Sullivan, Larissa Eldridge, Machaela Cobler, Marissa Struckman, and Alexis Ebinger.