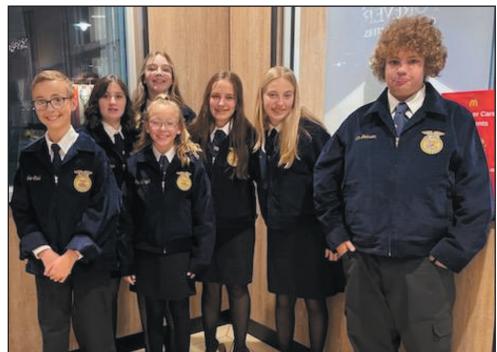

**District Parliamentary Procedure Team** 

SUBMITTED PHOTO

District Parliamentary Procedure Team members are pictured above: Drake Ertel, Haley Wright, Bethaney Ortman, Taylor Swinney, Cheyenne Cullen, Zoe Clowers, and Sam Johnson.