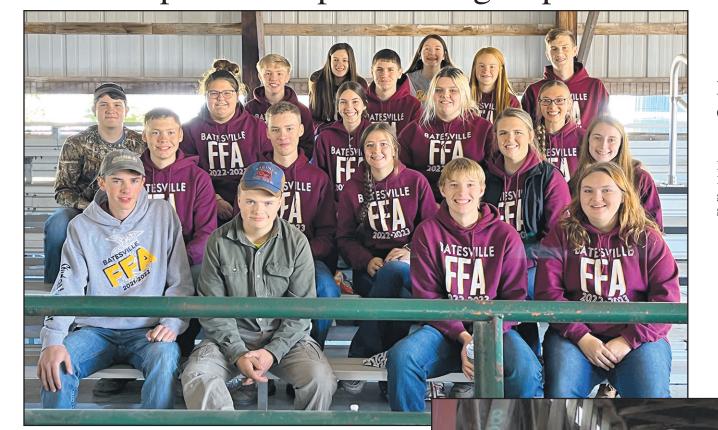

#### **Batesville FFA** members enjoy Christmas party

SUBMITTED PHOTO Batesville FFA members held their Christmas party, which was at Greensburg Gymnastics and More where the group enjoyed a meal and had a lot of fun at the event.