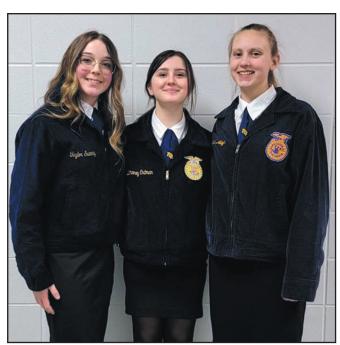

#### JCD FFA Leadership...

SUBMITTED PHOTO
JCD FFA members are pictured above: Taylor Swinney,
Bethaney Ortman, and Julia Meyer. They took part in the Lead-