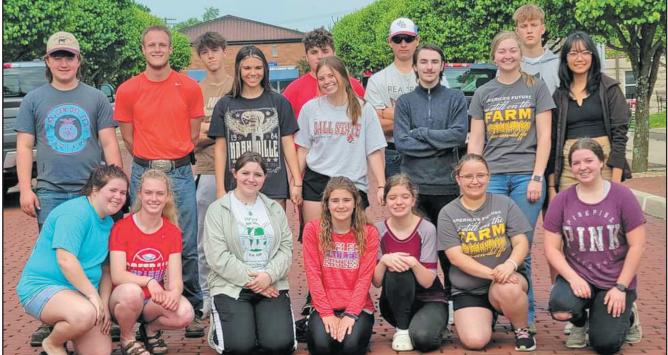

## Batesville FFA members enjoy helping with Ag Day

SUBMITTED PHOTO

Pictured at left are a group of Batesville FFA members who were presenters and group leaders for the Ripley County third grade Ag Day.